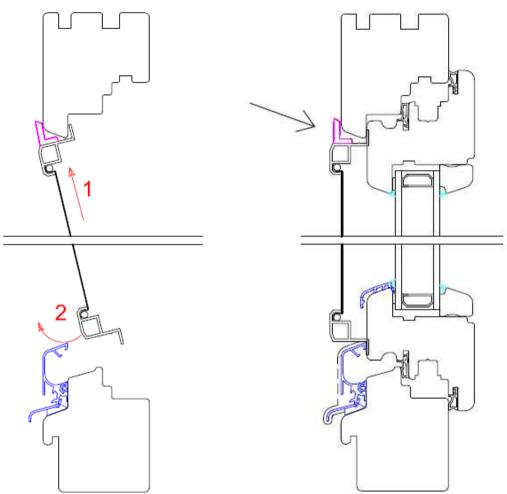

## Installation stages:

- 1. Raise the insect screen top ahead to the window hole from the inside as in picture 1. Be sure that the plastic pin takes a stand to the outside of the frame.
- 2. Push the insect screen on its place as in picture 1.
- 3. Be sure that the insect screen is in right position as in picture 2.

**Picture 1.** Aluminium insect screen installation to the DK-window. Be sure that the plastic pin takes a stand to the outside of the frame.

Manufacturer's instructions (www.solar.fi):

Solar-insect screens has been made by using the weather proof materials. Although, we recommend to remove the insect screens from the windows, outside of the insect-season (e.g. the birds or the weather conditions can cause damages for the nets).