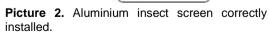

## Installation stages:

- 1. Raise the insect screen top ahead to the window hole from the inside as in picture 1. Be sure that the plastic pin takes a stand to the outside of the frame.
- 2. Push the insect screen on its place as in picture 1.
- 3. Be sure that the insect screen is in right position as in picture 2.