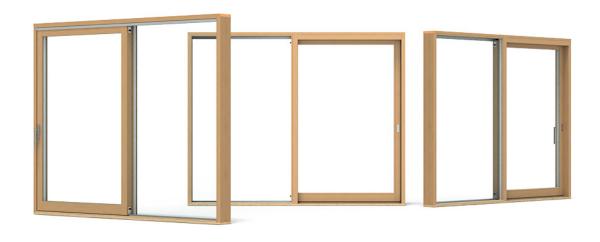

### SPACE AND QUIET FOR THE URBAN HOME

Profin's Active product range is designed for the urban environment. The deep casing and window frame enables thick glass insulation, which reduces traffic and other noise significantly. The minimalist range gives your home ample light and space.

#### **Product structure**

- solid wood
- the insulated glazed units in the fixed section are sealed tightly to the casing
- the windowpanes on the sliding and fixed sections are not of the same size

Casing depth 198 mm Casing thickness 54 mm

# GLASS SLIDING DOOR MORE THAN A DOOR

The Profin glass sliding door opens up new views and brings a special comfort to your home: offering light, space and seasonal landscapes. Also, the glass sliding door combines indoor and outdoor spaces effortlessly and allows efficient use of floor space.