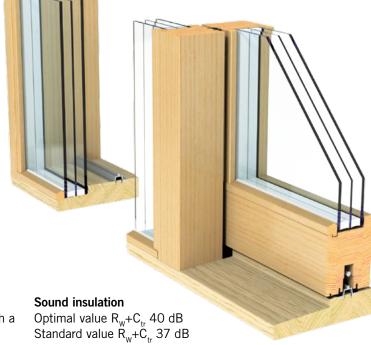

#### **Product structure**

- solid wood
- the insulated glazed units in the fixed section are sealed tightly to the casing
- the windowpanes on the sliding and fixed sections are not of the same size

Casing depth 198 mm Casing thickness 54 mm

#### Standard metal parts

- patio locking, type A: handle inside, flush pull outside
- for more information about the locking options, consult your seller

Glazing triple glazing The glazing is designed

**U-value** (width x height) Dimensions (for CE marking):