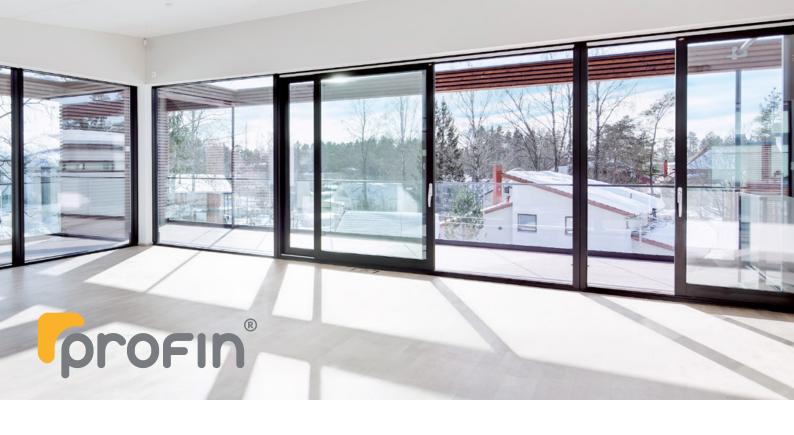

# GLASS SLIDING DOOR MORE THAN A DOOR

The Profin glass sliding door opens up new views and brings a special comfort to your home: offering light, space and seasonal landscapes. Also, the glass sliding door combines indoor and outdoor spaces effortlessly and allows efficient use of floor space.

The air-tightness and thermal insulation characteristics of glass sliding doors are superior to those of traditional doors.

#### Coherent design for your home

To complement your glass sliding door, choose fixed windows from the same product range. The design and technical details are the same.